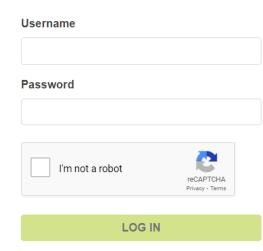

# CaFÉ Login

## **Three-step process**

- 1. Upload artwork into "My Portfolio"
- 2. Apply to Calls
- 3. Checkout

If you forgot you Password, you can request a new one.

| MY CAFÉ ENTRIES                                                                                                                     | MY PROFILE | MY PORTFOLIO | APPLY TO CALLS | CHECKOUT | CAFÉ HELP | LOG OUT |
|-------------------------------------------------------------------------------------------------------------------------------------|------------|--------------|----------------|----------|-----------|---------|
| Welcome username: √  Applying is a three-stage process. ALL steps must be completed to submit.                                      |            |              |                |          |           |         |
| STEP 1: My Portfolio. Upload work samples. STEP 2: Apply to Calls. Search calls and apply. STEP 3: Checkout. Complete and checkout. |            |              |                |          |           |         |
| CALL FOR ENTRY                                                                                                                      | DEADLINE   | STATU        | S OP           | TIONS    | ENTRY F   | EE      |