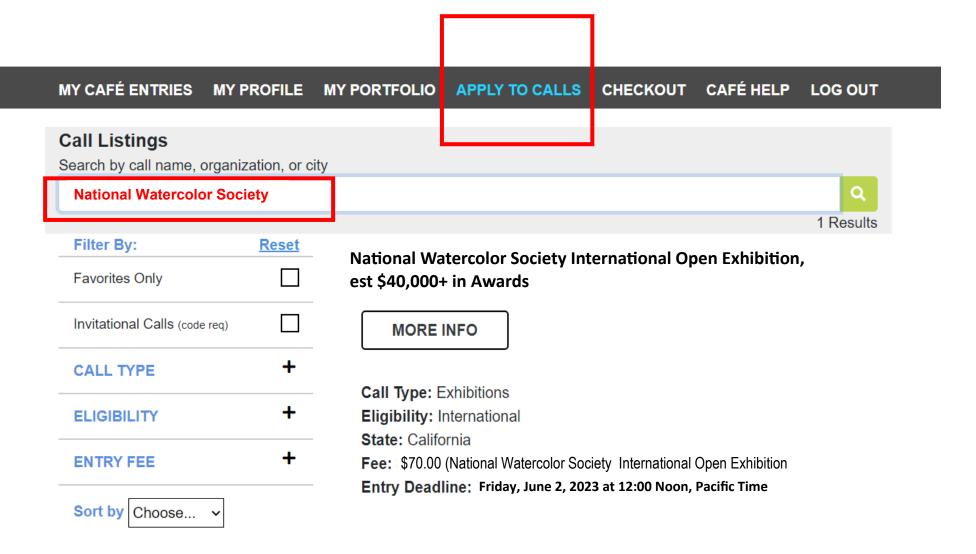

#### National Watercolor Society International Open Exhibition, est \$40,000+ in Awards

**\$70.00** National Watercolor Society International Open Exhibition, est \$40,000+ in Awards Credit or debit, or PayPal accepted