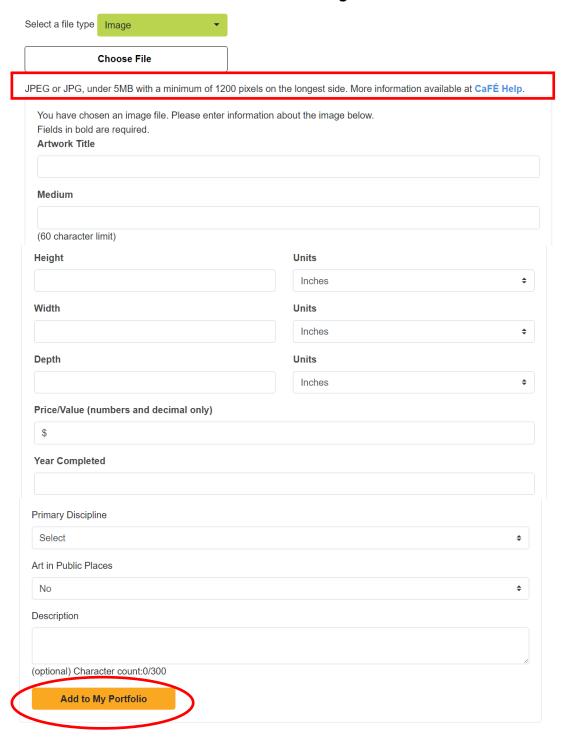

#### **Adding New Artwork**

Artwork must be JPEG or JPG only
1200 pixels or greater on the longest side
Under 5MB
NO TIFF, PNG, GIF, RAW, BMP

ONLINE Resources https://pixlr.com/ Adobe Photoshop Adobe.com/photoshop/online/resize-image.html ResizeImage.net